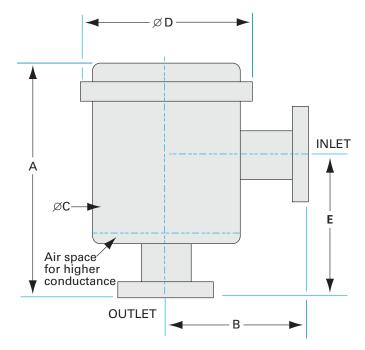

Similar Image

| Dimensions (in inches) |       |
|------------------------|-------|
| Dim A                  | 8.65" |
| Dim B                  | 3.65" |
| Dim C                  | 4"    |
| Dim D                  | 4.80" |
| Dim E                  | 6.67" |

#### FTA-4-0752-NWB-CS

| Parameters         | Specifications                     |
|--------------------|------------------------------------|
| Trap Type          | Metal Sieve Trap                   |
| Sieve Material     | Copper                             |
| Port Orientation   | Right Angle                        |
| Flange Size / Type | DN 16 ISO-KF                       |
| Trap Body Size     | 4" OD                              |
| Body Material      | 304 Stainless                      |
| Vacuum Range       | 1 · 10 <sup>-8</sup> mbar to 1 bar |
| Temperature Range  | -20 °C to 180 °C                   |
| Weight             | 6 lbs                              |