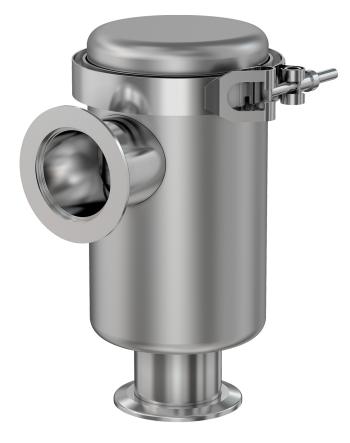

# Angle copper sieve trap NW-16 angle metal sieve trap, 4" body

Part number: FTA-4-0752-NWB-CS

#### FTA-4-0752-NWB-CS

| Parameters         | Specifications                     |
|--------------------|------------------------------------|
| Trap Type          | Metal Sieve Trap                   |
| Sieve Material     | Copper                             |
| Port Orientation   | Right Angle                        |
| Flange Size / Type | DN 16 ISO-KF                       |
| Trap Body Size     | 4" OD                              |
| Body Material      | 304 Stainless                      |
| Vacuum Range       | 1 · 10 <sup>-8</sup> mbar to 1 bar |
| Temperature Range  | -20 °C to 180 °C                   |
| Weight             | 6 lbs                              |