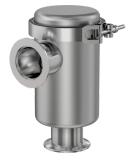

# Angle copper sieve trap NW-16 angle metal sieve trap, 4" body

Part number: FTA-4-0752-NWB-CS

## Angle copper sieve trap NW-16 angle metal sieve trap, 4" body

- Wide range of trap styles and techniques
- Choose a trap for particles, moisture, condensable chemicals or any combination thereof
- Call us at 800-842-4166 to learn more about foreline contamination management

#### FTA-4-0752-NWB-CS

| Parameters         | Specifications                     |
|--------------------|------------------------------------|
| Trap Type          | Metal Sieve Trap                   |
| Sieve Material     | Copper                             |
| Port Orientation   | Right Angle                        |
| Flange Size / Type | DN 16 ISO-KF                       |
| Trap Body Size     | 4" OD                              |
| Body Material      | 304 Stainless                      |
| Vacuum Range       | 1 · 10 <sup>-8</sup> mbar to 1 bar |
| Temperature Range  | -20 °C to 180 °C                   |
| Weight             | 6 lbs                              |